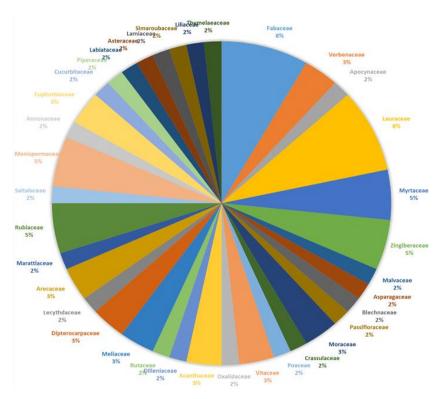

iabetes, cholesterol                             | Rt      | Boil the roots                                                                                                                                                | Drink the boiled water                                          | Drink 3 times a day                                                     |

Note: Parts of plant used: Brk: bark; Pdt: fruit; Lf: leaf; Pt: petiole; Rt: root; Rz; rhizome; Se: seed; Sh: shoot; Sp: sap; St: stem; Wh: whole plant: I: internal; E: external



Figure 2. Samples of Identification Traditional Medicine of Dayak Bakumpai and Dayak Ngaju Tribes, Central Kalimantan, Indonesia



Figure 3. Samples of Traditional Medicine Gathering of Dayak Bakumpai and Dayak Ngaju Tribes, Central Kalimantan, Indonesia



Figure 3. Plant families used as traditional medicines in Central Kalimantan, Indonesia

Table 3. Use value of traditional medicinal plant species of Dayak Bakumpai and Dayak Ngaju Tribes in Central Kalimantan, Indonesia

| No | Species