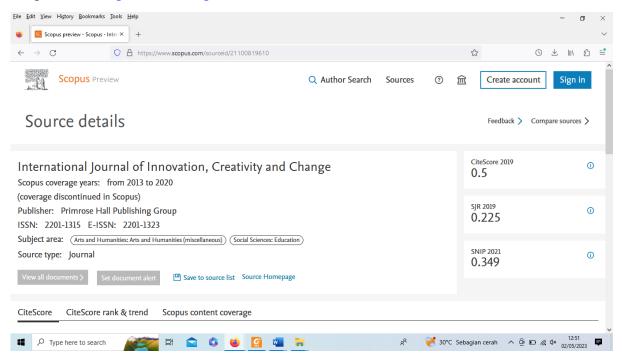

URL Artikel: https://www.ijicc.net/index.php/volume-14-2020/200-vol-14-iss-3

Scopus Link: https://www.scopus.com/sourceid/21100819610

#### https://www.scimagojr.com/journalsearch.php?q=21100819610&tip=sid&clean=0

Bagian 2 : Komunikasi Publikasi dengan Editor Journal

Judul Artikel : Pesantren Quality Management; Government Intervention in the Policy of the Pesantren Law in Indonesia